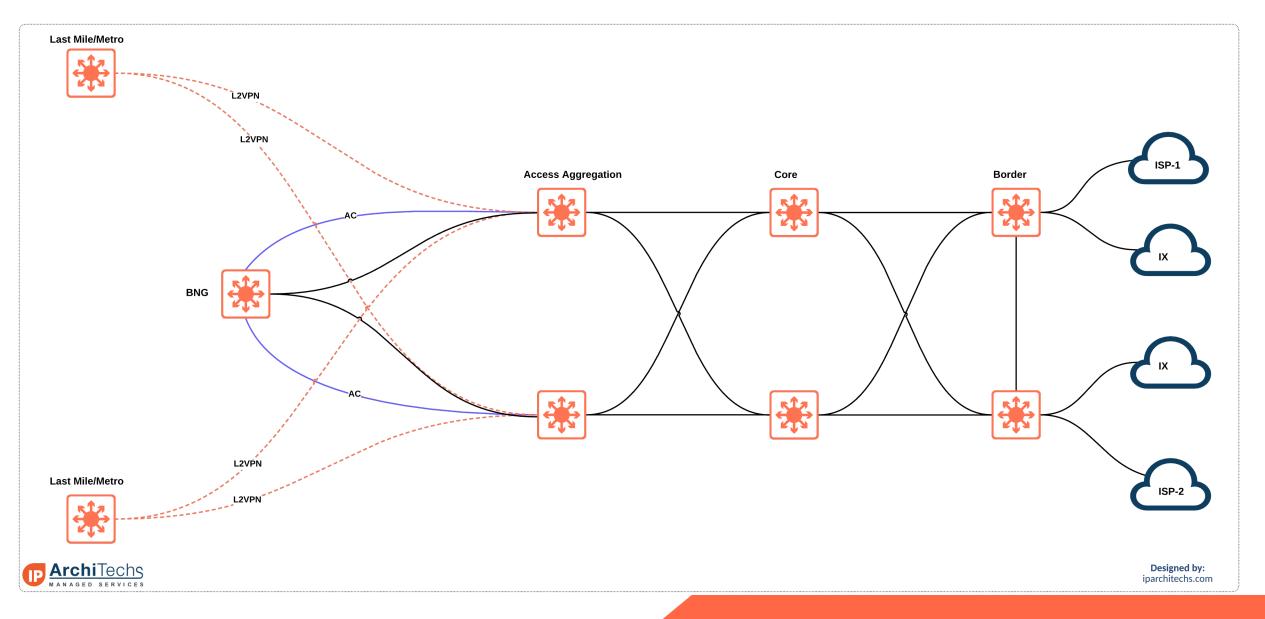

### UfiSpace 9600-72xc

- Broadcom Qumran2c
- 8x 100GE QSFP28
- 64x 25GE SFP28
- 2RU
- 2.4Tbps
- Peering Edge, Access Aggregation
- 24x7 support

### Juniper MX204

- Juniper Trio
- 4x 40/100 GE
- 8x 10GE
- 1RU
- 400Gbps
- Peering edge, BNG, Access Aggregation
- 24x7 support