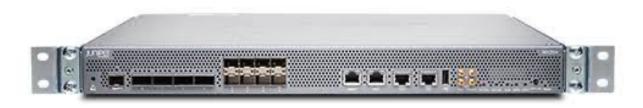

### Juniper MX204

- Juniper Trio
- 4x 40/100 GE
- 8x 10GE
- 1RU
- 400Gbps
- Peering edge, BNG, Access Aggregation
- 24x7 support