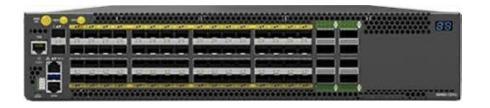

### UfiSpace 9600-72xc

- Broadcom Qumran2c
- 8x 100GE QSFP28
- 64x 25GE SFP28
- 2RU
- 2.4Tbps
- Peering Edge, Access Aggregation
- 24x7 support